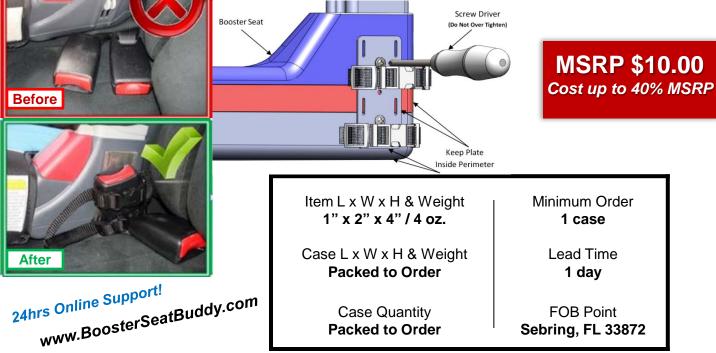

Installation is easy! It's a one time setup and after that, removal and installation of the booster seat is as easy as buckling and un-buckling the quick release buckle. This allows for easy movement from one vehicle to another without the need for tools.