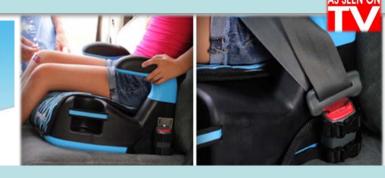

## **Booster Seat Buddy** ...Click It Kidz!

Introducing the Booster Seat Buddy!

Getting your little ones buckled in their booster seats isn't easy. Kids want to do it themselves—but it's too big a job for such little hands. And for parents it can be a painful stretch and a real struggle. Well not anymore! Booster Seat Buddy is a quick snap mounted seatbelt stabilizer that makes buckling a breeze! It's so easy that ALL booster seat kids can do it themselves. The Booster Seat Buddy mounts directly onto your booster seat. It takes just minutes to do—and the positive buckling and unbuckling assistance will last as long as your kids are booster seat kids! And it's easy to remove your booster seat to clean, or to use in another vehicle. The Booster Seat Buddy provides more independence for bigger booster seat kids and more convenience for parents of all booster seat kids!

Installation is easy! It's a one time setup and after that, removal and installation of the booster seat is as easy as buckling and un-buckling the quick release buckle. This allows for easy movement from one vehicle to another without the need for tools.