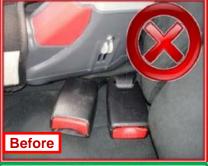

## **Booster Seat Buddy** ...Click It Kidz!

Introducing the Booster Seat Buddy!

Getting your little ones buckled in their booster seats isn't easy. Kids want to do it themselves—but it's too big a job for such little hands. And for parents it can be a painful stretch and a real struggle. Well not anymore! Booster Seat Buddy is a quick snap mounted seatbelt stabilizer that makes buckling a breeze! It's so easy that ALL booster seat kids can do it themselves. The Booster Seat Buddy mounts directly onto your booster seat. It takes just minutes to do—and the positive buckling and unbuckling assistance will last as long as your kids are booster seat kids! And it's easy to remove your booster seat to clean, or to use in another vehicle. The Booster Seat Buddy provides more independence for bigger booster seat kids and more convenience for parents of all booster seat kids!