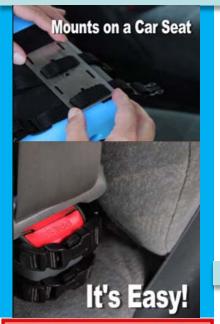

Installation is easy! It's a one time setup and after that, removal and installation of the booster seat is as easy as buckling and un-buckling the quick release buckle. This allows for easy movement from one vehicle to another without the need for tools.